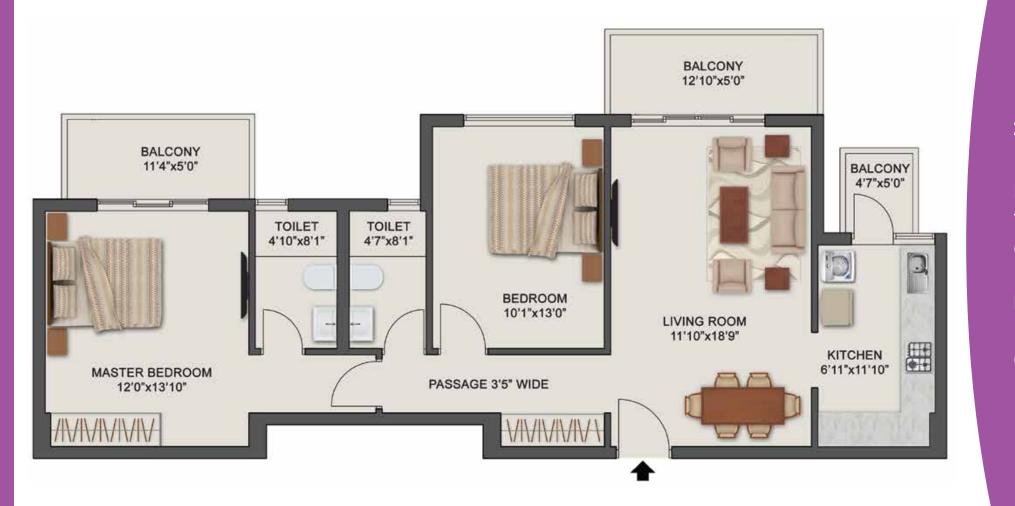

# 2 BHK TYPE 1

RERA CARPET AREA 73.88 SQ. MT. (795.24 SQ. FT.)

EXCLUSIVE BALCONY AREA 12.48 SQ. MT. (134.3 SQ. FT.)