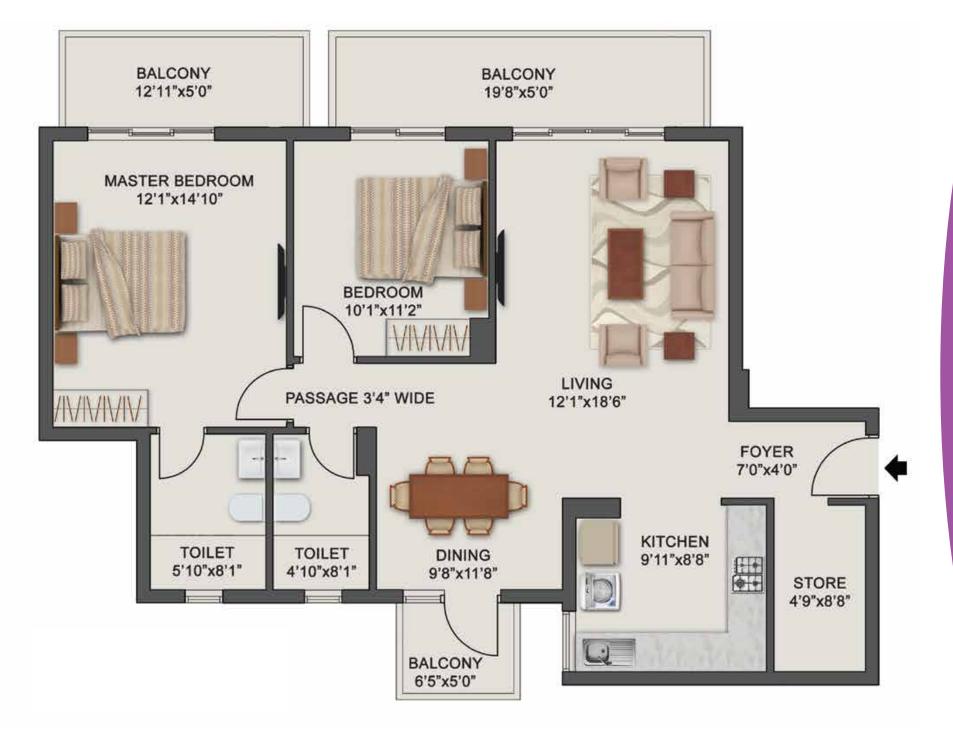

# 2 BHK TYPE 2

RERA CARPET AREA 73.09 SQ. MT. (786.77 SQ. FT.)

EXCLUSIVE BALCONY AREA 13.34 SQ. MT. (143.6 SQ. FT.)