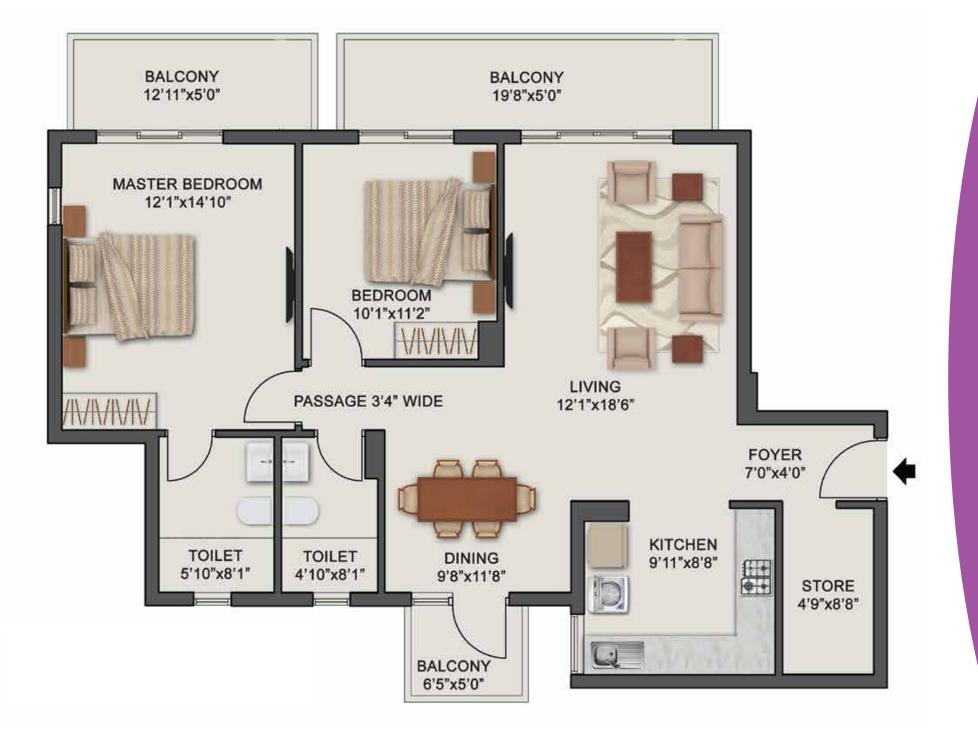

### 2 BHK TYPE 3

RERA CARPET AREA 82.93 SQ. MT. (892.69 SQ. FT.)

EXCLUSIVE BALCONY AREA 18.13 SQ. MT. (195.2 SQ. FT.)

# 2 BHK TYPE 3 (CORNER UNITS)

RERA CARPET AREA 82.93 SQ. MT. (892.69 SQ. FT.)

EXCLUSIVE BALCONY AREA 18.13 SQ. MT. (195.2 SQ. FT.)