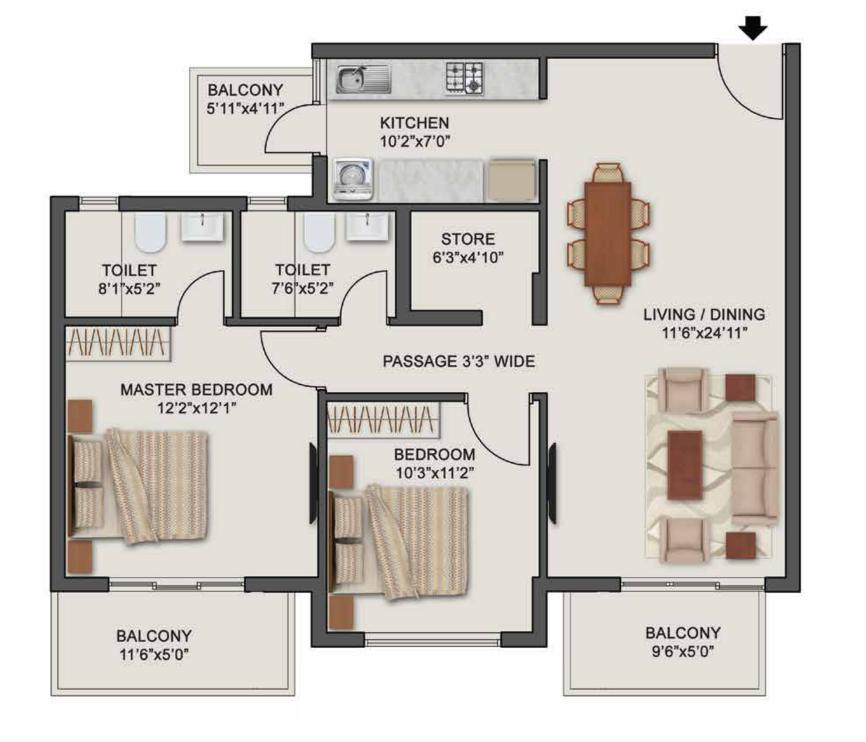

# 2 BHK TYPE 2

RERA CARPET AREA 73.09 SQ. MT. (786.77 SQ. FT.)

EXCLUSIVE BALCONY AREA 13.34 SQ. MT. (143.6 SQ. FT.)