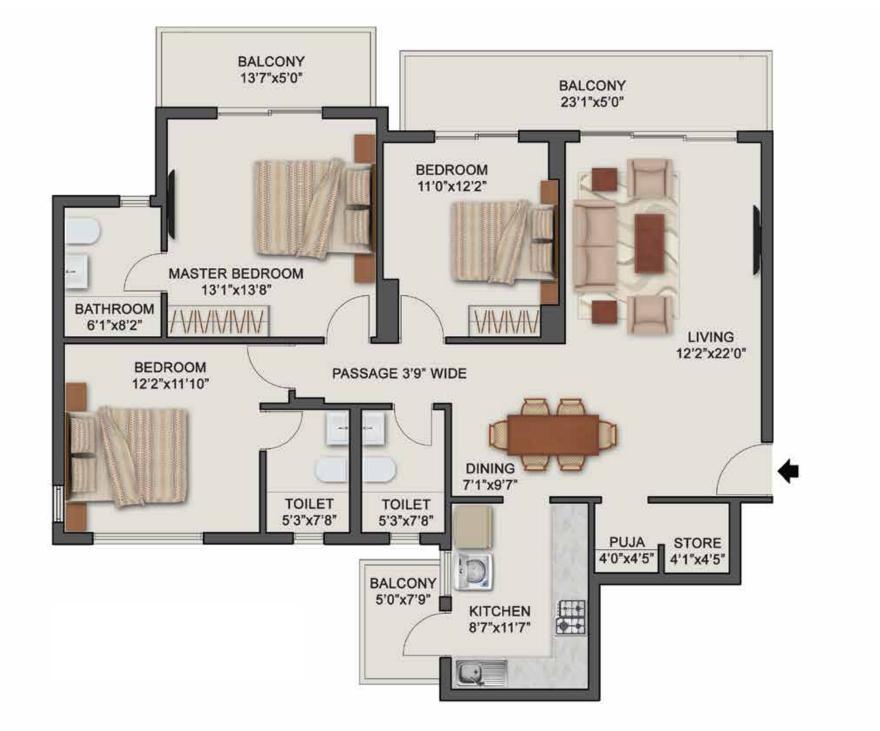

# 3 BHK

RERA CARPET AREA 106.39 SQ. MT. (1145.2 SQ. FT.)

EXCLUSIVE BALCONY AREA 20.65 SQ. MT. (222.27 SQ. FT.)

# 3 BHK (CORNER UNITS)

RERA CARPET AREA 106.39 SQ. MT. (1145.2 SQ. FT.)

EXCLUSIVE BALCONY AREA 20.65 SQ. MT. (222.27 SQ. FT.)

Site: Sector 37, Distt Jhajjar, Bahadurgarh, Haryana-124507

Call 1800 200 3553 | tatavaluehomes.com