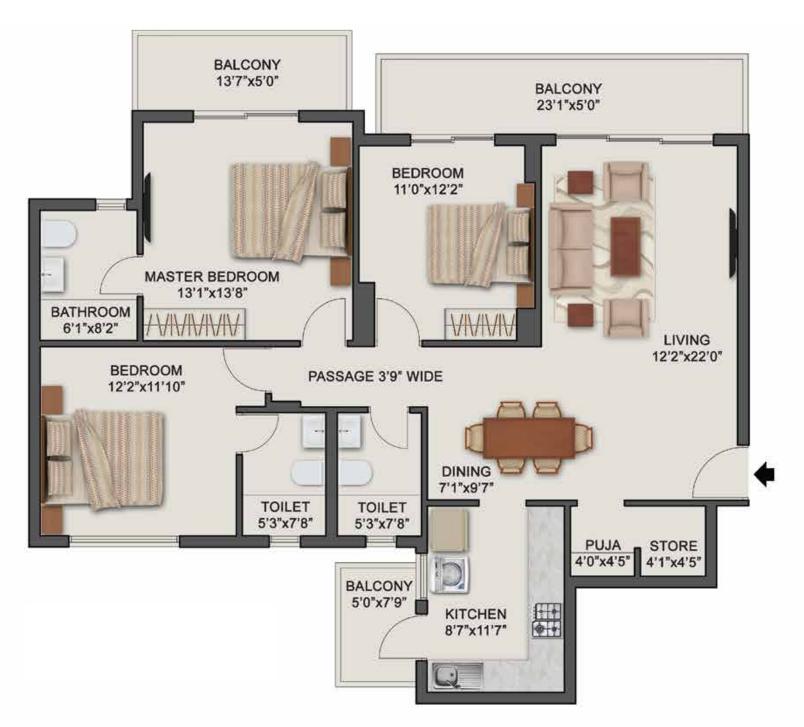

# 3 BHK

RERA CARPET AREA 106.39 SQ. MT. (1145.2 SQ. FT.)

EXCLUSIVE BALCONY AREA 20.65 SQ. MT. (222.27 SQ. FT.)

# 3 BHK (CORNER UNITS)

RERA CARPET AREA 106.39 SQ. MT. (1145.2 SQ. FT.)

EXCLUSIVE BALCONY AREA 20.65 SQ. MT. (222.27 SQ. FT.)

Site: Sector 37, Distt Jhajjar, Bahadurgarh, Haryana-124507

Call 1800 200 3553 | tatavaluehomes.com