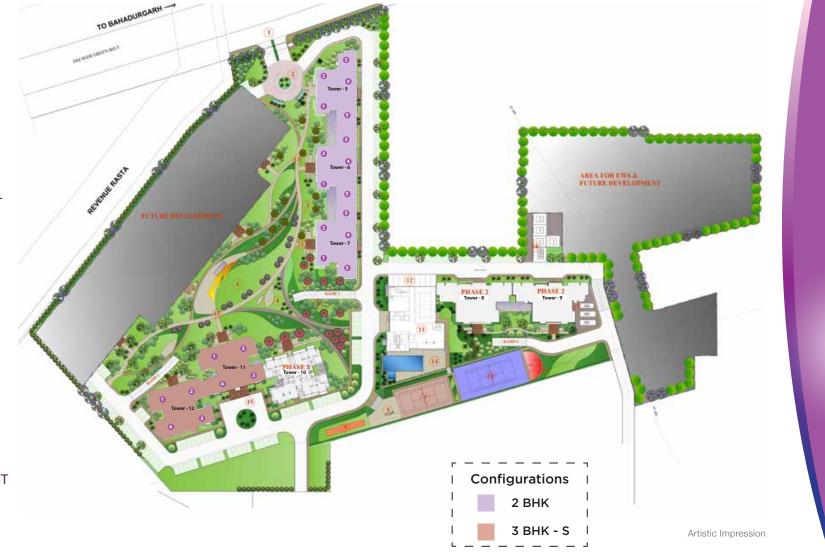

#### LEGEND

- 1. ARRIVAL EXPERIENCE
- 2. FOUNTAIN FEATURE
- 3. PARTERRE GARDEN
- 4. CHILDREN PLAY AREA
- 5. FESTIVAL PLAZA
- 6. CENTRAL LAWN
- 7. VOLLEYBALL COURT
- 8. HALF BASKETBALL COURT
- 9. CRICKET PRACTICE PITCH
- 10. BADMINTON COURT
- 11. COMMUNITY BUILDING
- 12. CONVENIENCE STORE
- 13. JOGGING TRACK
- 14. POOL AND DECK
- 15. DROP-OFF COURT
- 16. BLOCK ENTRANCE COURT
- 17. DG SET
- 18. TRANSFORMER YARD