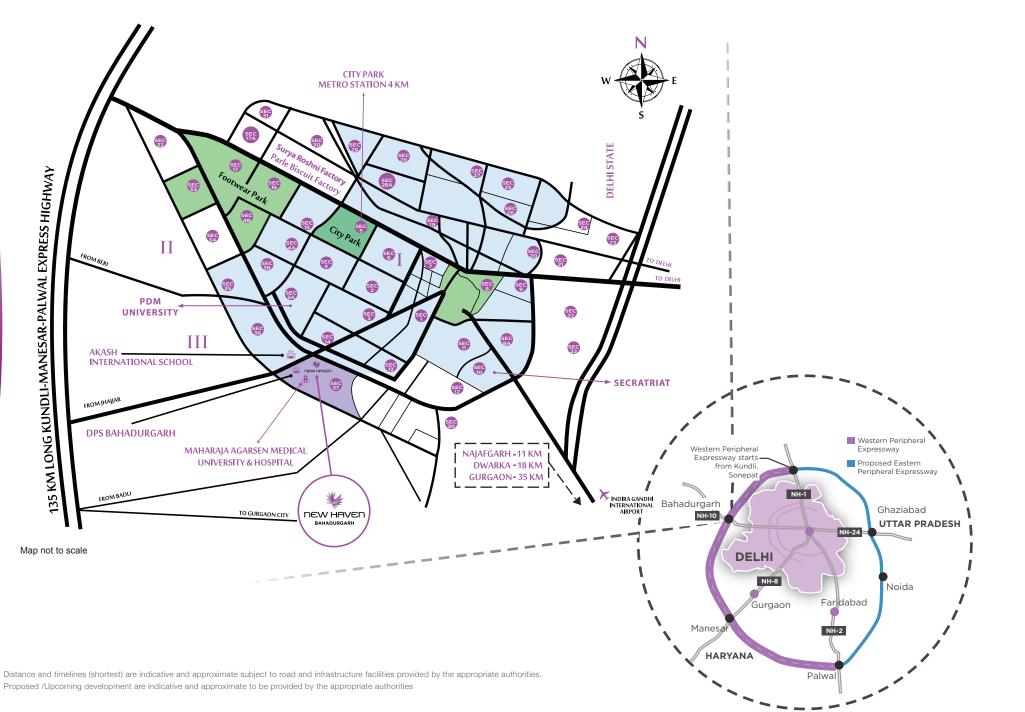

## LOCATION ADVANTAGE

Reputed schools like DPS, DAV, Aakash International School, Scholars' Global School, Sainik School in close proximity

A number of industrial/ corporate units nearby (e.g. Somany, Parle, Yokohama Tyres, Relaxo Footwear, etc.)

Metro Station: 5 mins.

KMP Expressway: 5 mins.

IGI Airport: 36 kms.

Bahadurgarh Sector 6 - 4 Kms

Bahadurgarh Sector 9 - 8 Kms

Delhi Border - 9 Kms

Peera Garhi Chowk: 23 kms.

Janakpuri: 27 kms.

Pritampura: 29 kms.

Gurgaon: 35 kms.

Connaught Place: 38 kms.

# LOCATION MAP